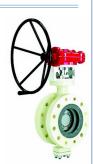

# DURCO TRIPLE OFFSET BUTTERFLY VALVE

The Durco TX3 butterfly valve offers excellent shutoff capabilities with the low torque and reduced wear benefits of a triple offset design. The precision seat and seal are machined at an offset angle, creating even seat loading around the entire seat ring and eliminating rubbing between the seat and seal during opening and throttling. Combined with its laminated seal ring, the Durco TX3 valve's triple offset design provides long-lasting, bi-directional, bubble-tight shutoff, even in gas applications.

Size Range: 3" to 24" Pressure Classes: ANSI 150/300/600

NACE Compliant

\*Other sizes and materials available upon request

Xanik valves are manufactured by Xanor de México, a worldwide leader in manufacturing of high quality critical service valves products.