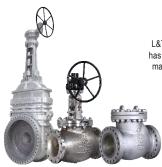

QRC Valves is the North American master distributor for L&T cast stainless gate, globe, and check valves.

With six stocking locations spanned across the US and Canada, we maintain a vast inventory of factory-new, readily available products to meet applications requirements common to the markets we serve.