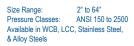

Size Range: 2" - 24"
Pressure Classes: ANSI 150 to 600
Available in Stainless Steel